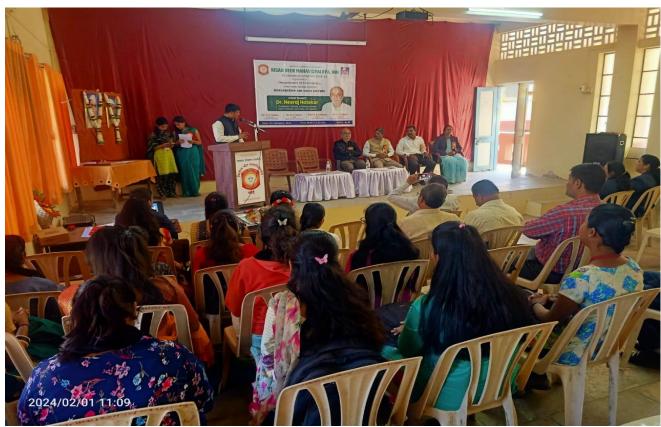

### Report of Guest Lecture – 01st February 2024

A Guest Lecture on "Present Status of Indian Economy" was organized by Department of Economics under Lead College Scheme on 01<sup>st</sup> February 2024 in the series of program organized under the flagship of Economics Olympiad Competition. Past, present and what is the future of Indian economy was the main topic to be discussed with students and make aware them with the status of present economy. The present status of economy is how helpful and opportunities oriented to students is the objective behind organization of this program.

Dr. Neeraj Hatekar (Professor, School of Development, Azim Premaji University Bengaluru) was the chief guest and resource person of this program and Prin. Dr. G. J. Fagare was a Chairperson of a Program. Dr. Neeraj Hatekar in his speech gave some important information related with present, past and future of Indian economy. They expliamed some economic indicator with help of PPT presentation. Prin. Dr. G. J. Fagare in their chairperson address, appealed students to prepare for future opportunities in Indian economic environment. They proposed thanks to Dr. Neeraj Hatekar for giving remarkable and sound lecture on this issue and Economics Department for organizing these kinds of brain storming and academic lectures.

About 100+ students were remained present in this organized lecture. Dr. R. S. Gavit gave introduction speech of this program, Dr. M. S. Waikar introduced chief guest of program, Dr. M. T. Jadhav proposed vote of thanks and Dr. Mrs. P. A. Yadav anchored the program.