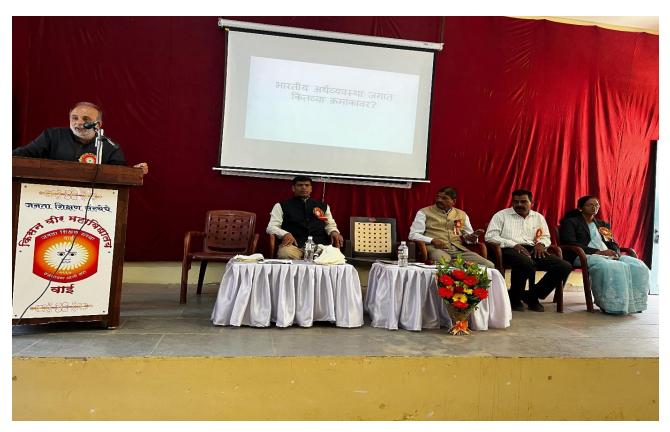

### Report of Guest Lecture – 01st February 2024

A Guest Lecture on "Present Status of Indian Economy" was organized by Department of Economics under Lead College Scheme on 01<sup>st</sup> February 2024 in the series of program organized under the flagship of Economics Olympiad Competition. Past, present and what is the future of Indian economy was the main topic to be discussed with students and make aware them with the status of present economy. The present status of economy is how helpful and opportunities oriented to students is the objective behind organization of this program.

Dr. Neeraj Hatekar (Professor, School of Development, Azim Premaji University Bengaluru) was the chief guest and resource person of this program and Prin. Dr. G. J. Fagare was a Chairperson of a Program. Dr. Neeraj Hatekar in his speech gave some important information related with present, past and future of Indian economy. They expliamed some economic indicator with help of PPT presentation. Prin. Dr. G. J. Fagare in their chairperson address, appealed students to prepare for future opportunities in Indian economic environment. They proposed thanks to Dr. Neeraj Hatekar for giving remarkable and sound lecture on this issue and Economics Department for organizing these kinds of brain storming and academic lectures.

About 100+ students were remained present in this organized lecture. Dr. R. S. Gavit gave introduction speech of this program, Dr. M. S. Waikar introduced chief guest of program, Dr. M. T. Jadhav proposed vote of thanks and Dr. Mrs. P. A. Yadav anchored the program.